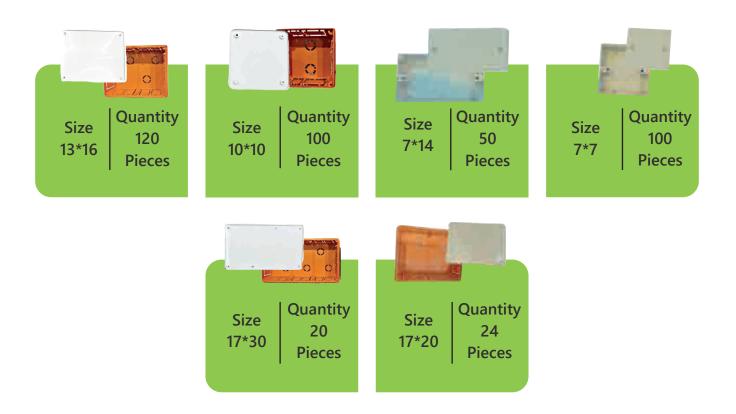

viding reliable coverage and safeguarding electrical components.

#### **KEY FEATURES**

- Flame Resistance: Self-extinguishing properties enhance fire safety.
- High Impact Resistance: Durable polystyrene and polycarbonate construction for long-lasting performance.
- Standards Compliance: Meets IEC and UL regulations for safe electrical installations.
- Protective Spare Lids: Designed with IP XX9 rating for reliable environmental protection.

#### **USAGE & INSTALLATION**

- Ensure compatibility with electrical fittings before installation.
- Secure flush boxes in position using appropriate mounting methods.
- Attach spare lids firmly to provide additional protection.

#### **AVAILABLE SIZES**



# ANQA FLUSH BOXES

Fire-resistant, durable enclosures with self-extinguishing properties