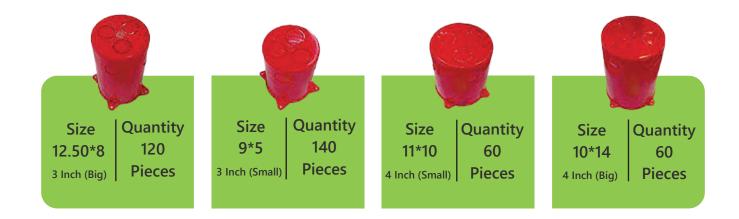

are lids are designed for enhanced protection, manufactured from high-impact polycarbonate, providing reliable coverage and safeguarding electrical components.

#### **KEY FEATURES**

- Flame Resistance: Self-extinguishing properties enhance fire safety.
- High Impact Resistance: Durable polystyrene and polycarbonate construction for long-lasting performance.
- Standards Compliance: Meets IEC and UL regulations for safe electrical installations.
- Protective Spare Lids: Designed with IP XX9 rating for reliable environmental protection.

#### **USAGE & INSTALLATION**

- Ensure compatibility with electrical fittings before installation.
- Secure flush boxes in position using appropriate mounting methods.
- Attach spare lids firmly to provide additional protection.

#### **AVAILABLE SIZES**



# ANQA FLUSH BOXES

Fire-resistant, durable enclosures with self-extinguishing properties